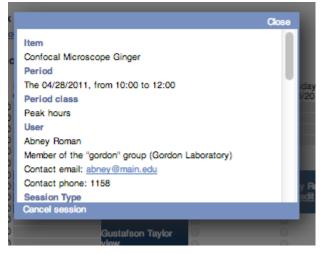

#### Cancelling a session

- To cancel a session click the "view/edit" link for the session in the calendar page
- At the bottom right, you can click the button "Cancel Session"
- Be aware than cancelling a session may trigger a fee when a late cancellation policy is in effect
- Note that if anyone end up booking or using time you cancelled, there will never be a fee for the used cancelled time