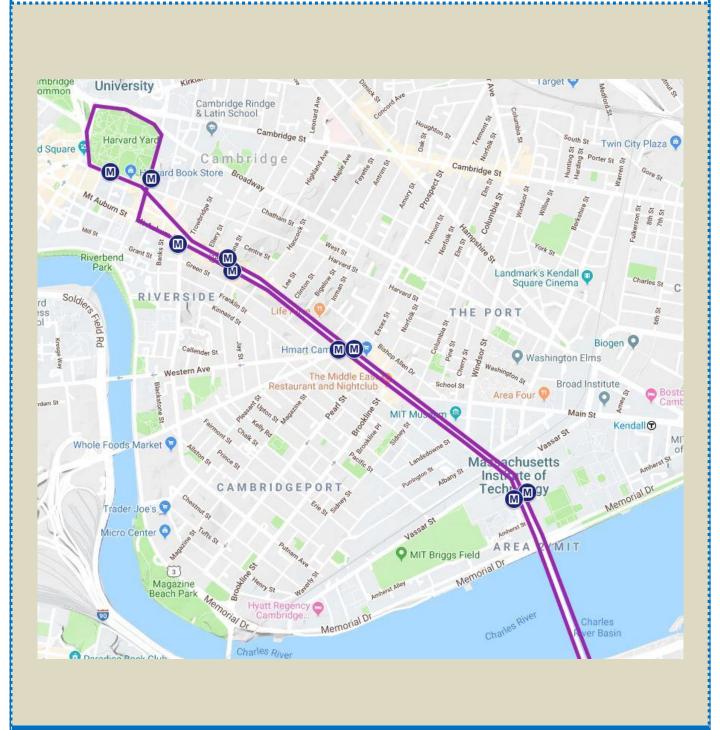

\*Times in *Red and Italicize* are approximate times only.

Buses may arrive before or after this time depending on traffic.\*

Route Map M2 Cambridge

Harvard ID or pre-purchased ticket required.