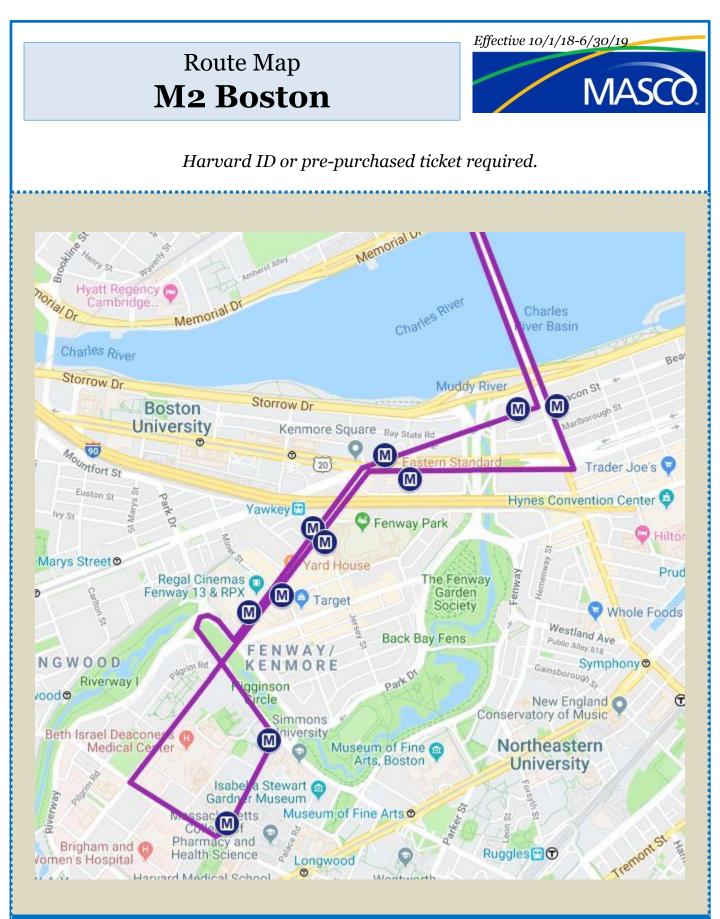

## Route Schedules M2 - Reduced Service

## Effective 6/22/2020 - TBD

## Harvard ID or pre-purchased ticket required.

| <u>Harvard Square at</u><br>Lamont Library            | <u>Mt Auburn St &amp;</u><br><u>Putnam Ave</u> | <mark>Bay St &amp; Mass Ave</mark> | <u>Central Square</u><br>(Eastbound) | <u>Mass Ave at MIT</u><br>(Southbound) | Mass Ave & Beacon St | Kenmore Square | Brookline at Jersey St<br>(Soundbound) | Landmark Building<br>(Soundbound) | Simmons & Emmanuel<br>(Southbound)     | <u>Vanderbilt Hall</u><br>(Southbound)      |
|-------------------------------------------------------|------------------------------------------------|------------------------------------|--------------------------------------|----------------------------------------|----------------------|----------------|----------------------------------------|-----------------------------------|----------------------------------------|---------------------------------------------|
| From Cambridge to Boston                              |                                                |                                    |                                      |                                        |                      |                |                                        |                                   |                                        |                                             |
| 6:00 AM                                               | Travel Time to LMA Approx. 20-30 Minutes       |                                    |                                      |                                        |                      |                |                                        |                                   |                                        | 6:21 AM                                     |
| 6:45 AM                                               | Travel Time to LMA Approx. 20-30 Minutes       |                                    |                                      |                                        |                      |                |                                        |                                   |                                        | 7:06 AM                                     |
| 7:15 AM                                               | Travel Time to LMA Approx. 20-30 Minutes       |                                    |                                      |                                        |                      |                |                                        |                                   |                                        | 7:36 AM                                     |
| 7:45 AM                                               | Travel Time to LMA Approx. 20-30 Minutes       |                                    |                                      |                                        |                      |                |                                        |                                   |                                        | 8:06 AM                                     |
| From 7:45AM-7:30PM Buses will depart every 30 minutes |                                                |                                    |                                      |                                        |                      |                |                                        |                                   |                                        |                                             |
| 7:30 PM                                               | Travel Time to LMA Approx. 20-30 Minutes       |                                    |                                      |                                        |                      |                |                                        |                                   |                                        | 7:51 PM                                     |
| 8:00 PM                                               | Travel Time to LMA Approx. 20-30 Minutes       |                                    |                                      |                                        |                      |                |                                        |                                   |                                        | 8:21 PM                                     |
| 9:00 PM                                               | Travel Time to LMA Approx. 20-30 Minutes       |                                    |                                      |                                        |                      |                |                                        |                                   |                                        | 9:21 PM                                     |
| 10:00 PM                                              | Via Collidge Corner                            |                                    |                                      |                                        |                      |                |                                        |                                   |                                        | 10:21 PM                                    |
| 11:00 PM                                              | Travel Time to LMA Approx. 20-30 Minutes       |                                    |                                      |                                        |                      |                |                                        |                                   |                                        | 11:21 PM                                    |
|                                                       |                                                |                                    |                                      |                                        |                      |                |                                        |                                   |                                        |                                             |
| <u>Vanderbilt Hall</u><br>(Southbound)                | Brookline at Fullerton                         | Brookline at Jersey                | Kenmore Square                       | <u>Nass Ave &amp; Rearon St</u>        | Mass Ave at MIT      | (Northbound)   | <u>Central Square</u><br>(Westbound)   | <u>Mass Ave &amp; Dana St</u>     | <u>Mass Ave &amp;</u><br>Trowbridge St | <u>Mass Ave at</u><br><u>Holyoke Center</u> |
| From Cambridge to Boston                              |                                                |                                    |                                      |                                        |                      |                |                                        |                                   |                                        |                                             |
| 7:15 AM                                               | Travel Time to Harvard Approx. 20-30 Minutes   |                                    |                                      |                                        |                      |                |                                        |                                   |                                        | 7:37 AM                                     |
| 7:45 AM                                               | Travel Time to Harvard Approx. 20-30 Minutes   |                                    |                                      |                                        |                      |                |                                        |                                   |                                        | 8:07 AM                                     |
| 8:15 AM                                               | Travel Time to Harvard Approx. 20-30 Minutes   |                                    |                                      |                                        |                      |                |                                        |                                   |                                        | 8:37 AM                                     |
| From 8:15AM-7:00PM Buses will depart every 30 minutes |                                                |                                    |                                      |                                        |                      |                |                                        |                                   |                                        |                                             |
| 7:00 P M                                              | Travel Time to Harvard Approx. 20-30 Minutes   |                                    |                                      |                                        |                      |                |                                        |                                   |                                        | 7:22 PM                                     |
| 7:30 P M                                              | Travel Time to Harvard Approx. 20-30 Minutes   |                                    |                                      |                                        |                      |                |                                        |                                   |                                        | 7:52 PM                                     |
| 8:30 PM                                               | Travel Time to Harvard Approx. 20-30 Minutes   |                                    |                                      |                                        |                      |                |                                        |                                   |                                        | 8:52 PM                                     |
| 9:30 PM                                               | Via Collidge Corner                            |                                    |                                      |                                        |                      |                |                                        |                                   |                                        | 9:52 PM                                     |
| 10:30 PM                                              | Travel Time to Harvard Approx. 20-30 Minutes   |                                    |                                      |                                        |                      |                |                                        |                                   |                                        | 10:52 PM                                    |
| 11:30 PM                                              | Via Collidge Corner                            |                                    |                                      |                                        |                      |                |                                        |                                   |                                        | 11:52 PM                                    |
| TT.OU FIVE                                            |                                                |                                    |                                      | Via                                    | ollidge Ci           | orner          |                                        |                                   |                                        | 11.52 PIVI                                  |